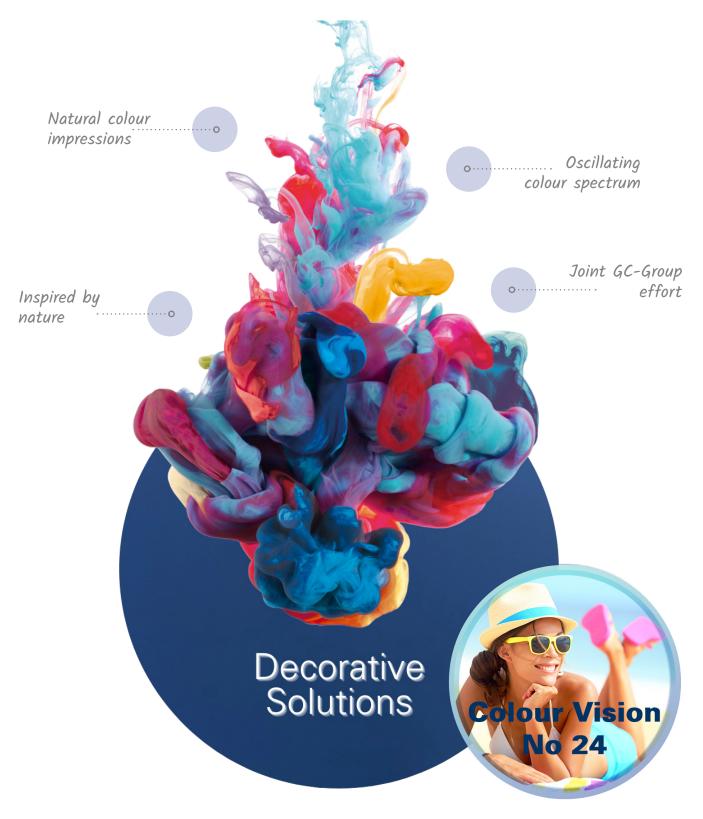

All locations of the GC Group participated in the "SUMMER EMOTIONS" edition, analyzing trend colors from all over Europe and contributing creatively. By analyzing new color trends from various industries and considering social influences in the market, new trend topics are developed every year. Each theme is visualized through nine innovative color samples.

The creative collaboration of all branches on the new edition "SUMMER EMOTIONS" and the joint development of Colour Vision 24 once again delights Gabriel-Chemie.

The colors appear in their most beautiful reflection, as they have been realized even more expressively with carefully selected effect pigments. The selected color palette is inspired by cheerful, clear, optimistic, curious, loving, serene, familiar, and admired moods. Marble effects can be wonderfully integrated here to perfect the play of colors and highlight the individualization of objects. One typical and popular object for the summer is flip-flops, not only at every beach.